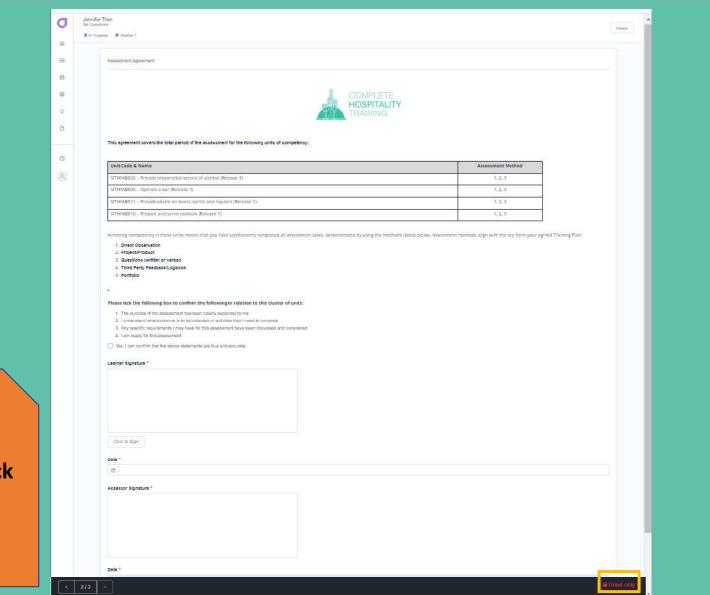

## **Click to sign**

Using your mouse and sign and click submit.

Your file will become a "Read Only" once you click submit

Another example is 711 – Knowledge – Bar Operations