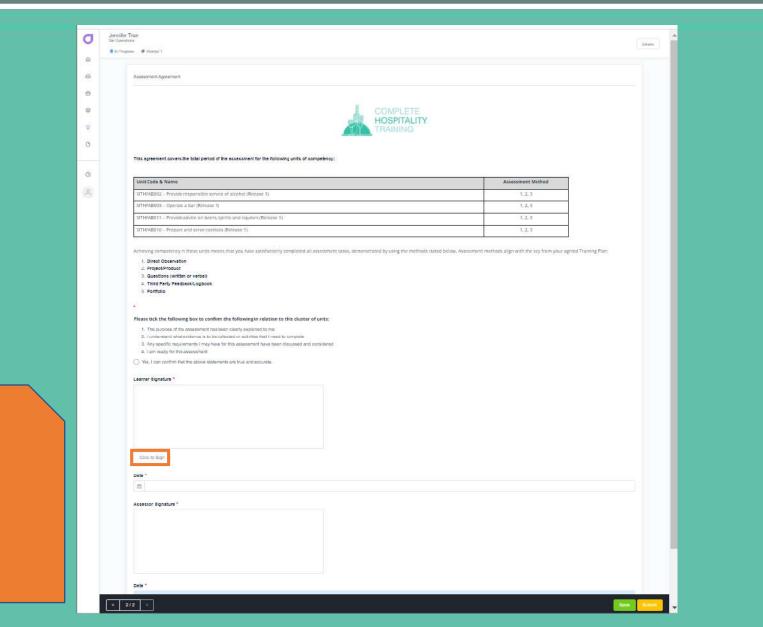

## **Click to sign**

Using your mouse and sign and click submit.

Your file will become a "Read Only" once you click submit

Another example is 711 – Knowledge – Bar Operations