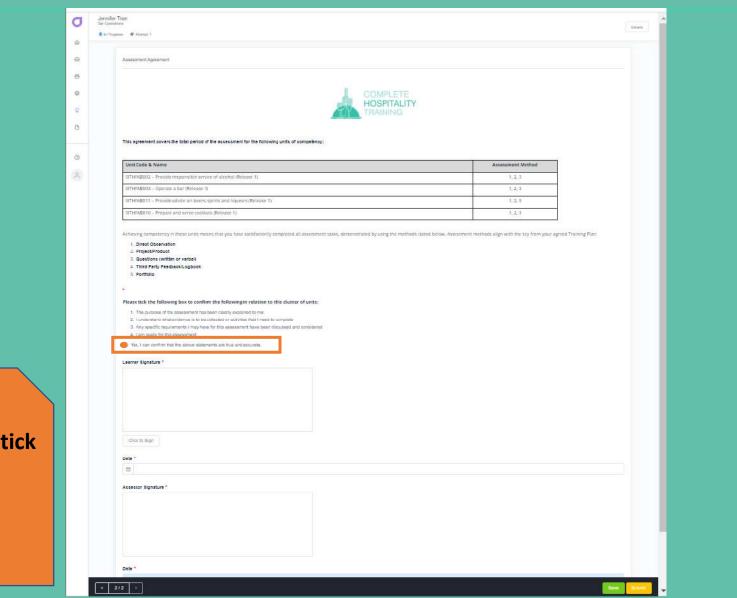

### **Click on the Assessment Agreement**

\*\*Assessment Agreements will need to be completed before you start a new cluster of units.

Read the "instructions for the learner" and then navigate to the next page

Once you have read the instructions, please confirm and click "I understand"

# Please tick the following tick