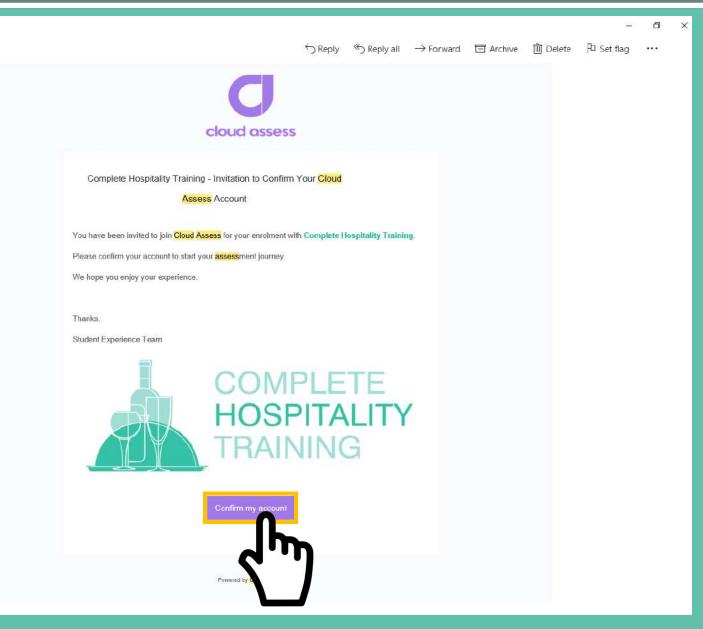

# You will receive an Email Invitation to Confirm your Cloud Assess Account

### Click to Confirm my account