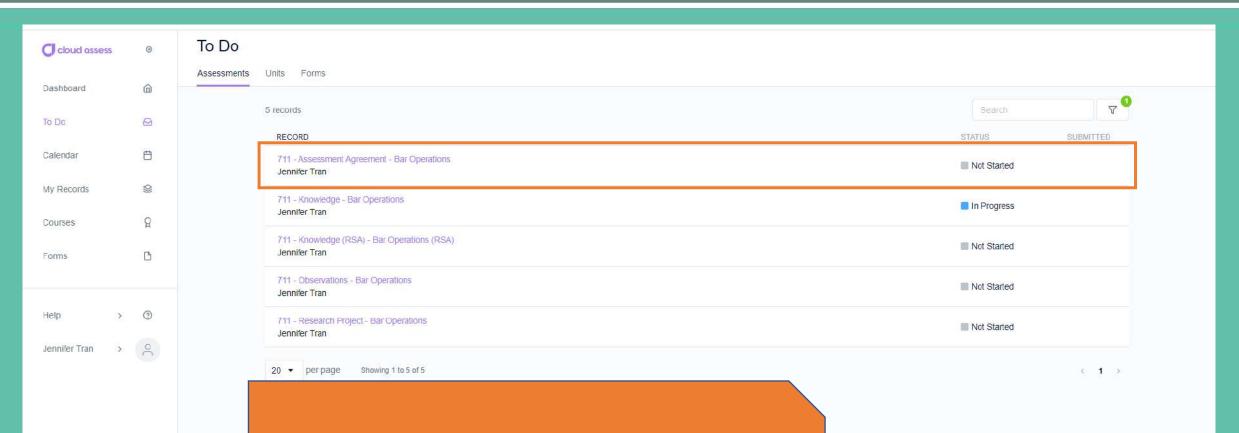

| C cloud assess  | ۲ | Loud assess 1. To Do                                                                                                                                                                                                                                                                                                                                                                                                                                                                                                                                                                                                                                                                                                                                                                                                                                                                                                                                                                                                                                                                                                                                                                                                                                                                                                                                                                                                                                                                                                                                                                                                                                                                                                                                                                                                                                                                                                                                                                                                                                                                               |
|-----------------|---|----------------------------------------------------------------------------------------------------------------------------------------------------------------------------------------------------------------------------------------------------------------------------------------------------------------------------------------------------------------------------------------------------------------------------------------------------------------------------------------------------------------------------------------------------------------------------------------------------------------------------------------------------------------------------------------------------------------------------------------------------------------------------------------------------------------------------------------------------------------------------------------------------------------------------------------------------------------------------------------------------------------------------------------------------------------------------------------------------------------------------------------------------------------------------------------------------------------------------------------------------------------------------------------------------------------------------------------------------------------------------------------------------------------------------------------------------------------------------------------------------------------------------------------------------------------------------------------------------------------------------------------------------------------------------------------------------------------------------------------------------------------------------------------------------------------------------------------------------------------------------------------------------------------------------------------------------------------------------------------------------------------------------------------------------------------------------------------------------|
| Dashboard       | â |                                                                                                                                                                                                                                                                                                                                                                                                                                                                                                                                                                                                                                                                                                                                                                                                                                                                                                                                                                                                                                                                                                                                                                                                                                                                                                                                                                                                                                                                                                                                                                                                                                                                                                                                                                                                                                                                                                                                                                                                                                                                                                    |
| To Do           |   | Image: Doing to Doing     Image: Doing to Doing |
| Calendar        | đ | Units () This Month () Certificate IV in Hospitality                                                                                                                                                                                                                                                                                                                                                                                                                                                                                                                                                                                                                                                                                                                                                                                                                                                                                                                                                                                                                                                                                                                                                                                                                                                                                                                                                                                                                                                                                                                                                                                                                                                                                                                                                                                                                                                                                                                                                                                                                                               |
| My Records      |   | Forms D Next Month                                                                                                                                                                                                                                                                                                                                                                                                                                                                                                                                                                                                                                                                                                                                                                                                                                                                                                                                                                                                                                                                                                                                                                                                                                                                                                                                                                                                                                                                                                                                                                                                                                                                                                                                                                                                                                                                                                                                                                                                                                                                                 |
| Courses         | ß |                                                                                                                                                                                                                                                                                                                                                                                                                                                                                                                                                                                                                                                                                                                                                                                                                                                                                                                                                                                                                                                                                                                                                                                                                                                                                                                                                                                                                                                                                                                                                                                                                                                                                                                                                                                                                                                                                                                                                                                                                                                                                                    |
| Forms           | ß | COMPLETE<br>HOSPITALITY                                                                                                                                                                                                                                                                                                                                                                                                                                                                                                                                                                                                                                                                                                                                                                                                                                                                                                                                                                                                                                                                                                                                                                                                                                                                                                                                                                                                                                                                                                                                                                                                                                                                                                                                                                                                                                                                                                                                                                                                                                                                            |
| Help >          | 3 | Image: Training     Jennifer Tran       https://www.chtmelbourne.com.au     anh.n.tran@hotmail.com       info@chtmelbourne.com.au     Melbourne (GMT +10:00)       03 5213 7977     Tup: Factor (Mth antifications off)                                                                                                                                                                                                                                                                                                                                                                                                                                                                                                                                                                                                                                                                                                                                                                                                                                                                                                                                                                                                                                                                                                                                                                                                                                                                                                                                                                                                                                                                                                                                                                                                                                                                                                                                                                                                                                                                            |
| Jennifer Tran > | 0 | 03 5213 7977 Two-Factor Authentification: off                                                                                                                                                                                                                                                                                                                                                                                                                                                                                                                                                                                                                                                                                                                                                                                                                                                                                                                                                                                                                                                                                                                                                                                                                                                                                                                                                                                                                                                                                                                                                                                                                                                                                                                                                                                                                                                                                                                                                                                                                                                      |
|                 |   | Click on the To Do Tile!                                                                                                                                                                                                                                                                                                                                                                                                                                                                                                                                                                                                                                                                                                                                                                                                                                                                                                                                                                                                                                                                                                                                                                                                                                                                                                                                                                                                                                                                                                                                                                                                                                                                                                                                                                                                                                                                                                                                                                                                                                                                           |

### **Click on the Assessment Agreement**

\*\*Assessment Agreements will need to be completed before you start a new cluster of units.

Read the "instructions for the learner" and then navigate to the next page