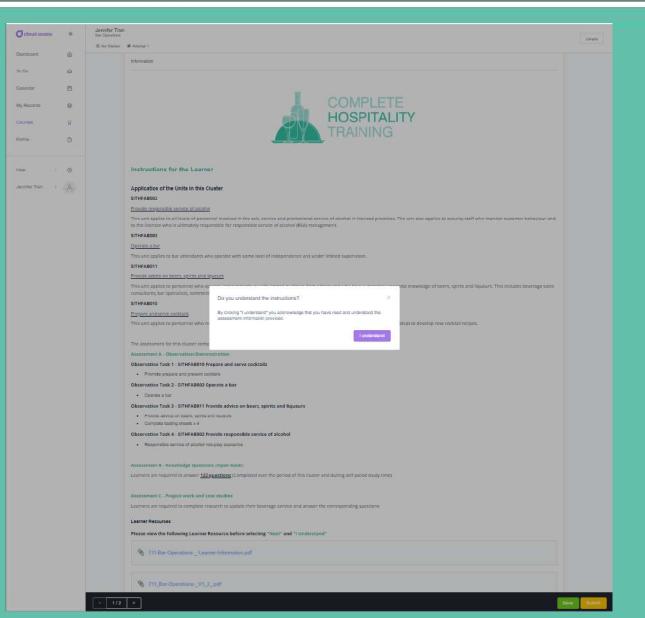

### **Click on the Assessment Agreement**

\*\*Assessment Agreements will need to be completed before you start a new cluster of units.

Read the "instructions for the learner" and then navigate to the next page

Once you have read the instructions, please confirm and click "I understand"