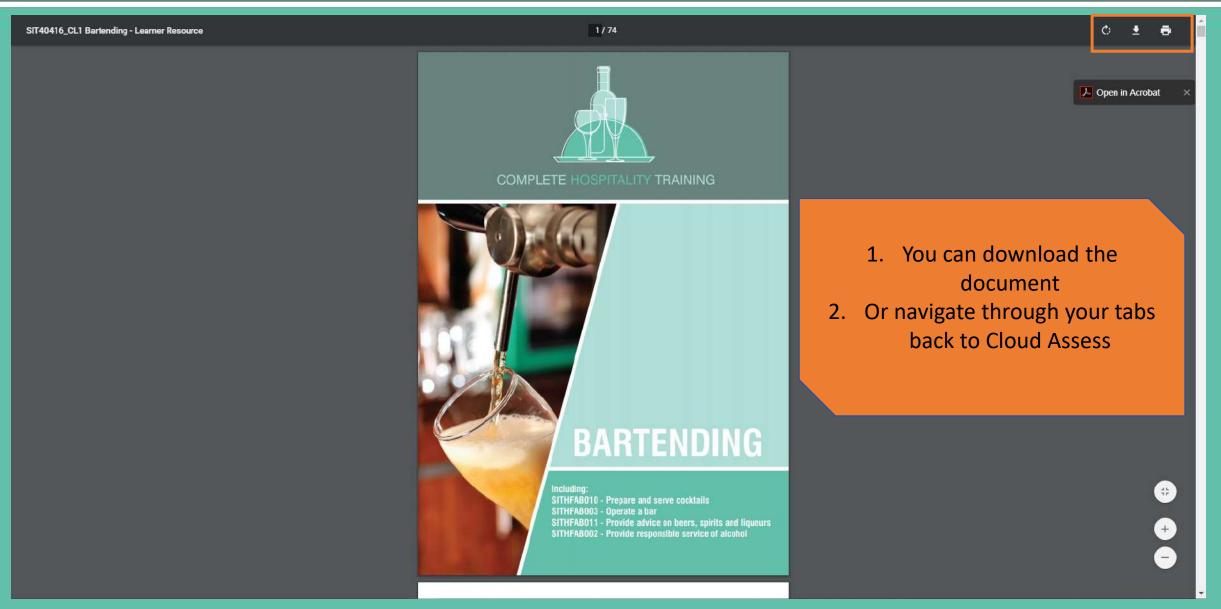

#### 📲 🖽 🙋 📼 💵 🦛 🧈 💼 🧐 🖉 🚟 🧕 💆 🛤 🚇

|            | 0 | Certificate IV in Hospitality<br>SIT40418 - Certificate IV in Hospitality              |                  |              |
|------------|---|----------------------------------------------------------------------------------------|------------------|--------------|
| Dashboard  |   | Units Library Calendar Posts                                                           |                  |              |
| To Do      | Ø | Search                                                                                 |                  |              |
| Calendar   | ₿ | TITLE<br>Root / SIT40418 Certificate IV in Hospitality - Campus / 711 Bar Operations / | MODIFIED         | SIZE         |
| My Records |   | 711 Bartending - Learner Resource V1.pdf                                               | 29/07/2020 10:57 | 11.3 MB      |
| Courses    | ß | 20 v per page Showing 1 to 1 of 1                                                      |                  | x <b>1</b> x |
| Forms      | D |                                                                                        |                  |              |
|            | 0 | <ol> <li>Click onto the resource</li> <li>It will give you an option to</li> </ol>     | .0               |              |