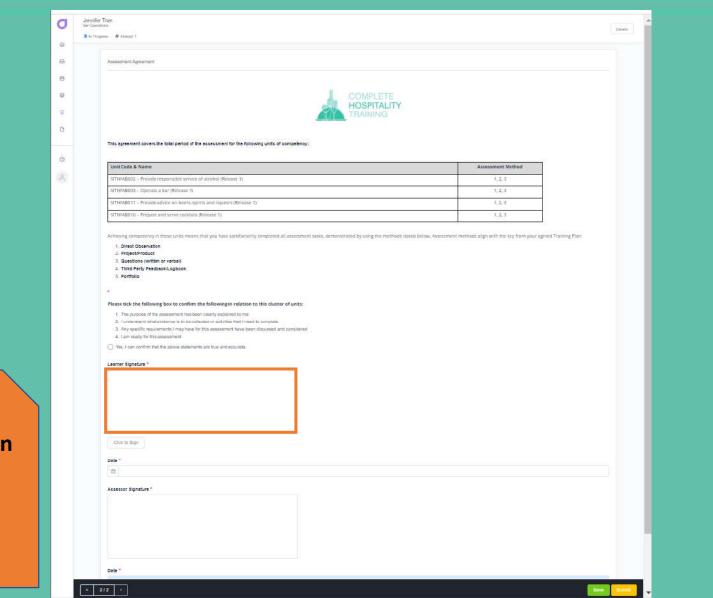

## **Click to sign**

Using your mouse and sign and click submit.

Your file will become a "Read Only" once you click submit

Another example is 711 – Knowledge – Bar Operations