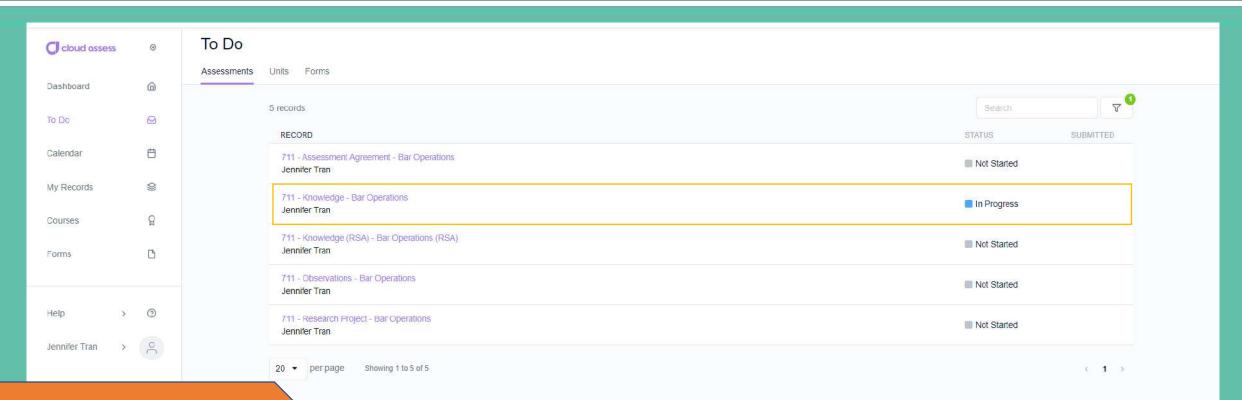

| C cloud assess  | ۲ | Loud assess 1. To Do                                                                                                                                                                                                                                                                                                                                                                                                                                                                                                                                                                                                                                                                                                                                                                                                                                                                                                                                                                                                                                                                                                                                                                                                                                                                                                                                                                                                                                                                                                                                                                                                                                                                                                                                                                                                                                                                                                                                                                                                                                                                               |
|-----------------|---|----------------------------------------------------------------------------------------------------------------------------------------------------------------------------------------------------------------------------------------------------------------------------------------------------------------------------------------------------------------------------------------------------------------------------------------------------------------------------------------------------------------------------------------------------------------------------------------------------------------------------------------------------------------------------------------------------------------------------------------------------------------------------------------------------------------------------------------------------------------------------------------------------------------------------------------------------------------------------------------------------------------------------------------------------------------------------------------------------------------------------------------------------------------------------------------------------------------------------------------------------------------------------------------------------------------------------------------------------------------------------------------------------------------------------------------------------------------------------------------------------------------------------------------------------------------------------------------------------------------------------------------------------------------------------------------------------------------------------------------------------------------------------------------------------------------------------------------------------------------------------------------------------------------------------------------------------------------------------------------------------------------------------------------------------------------------------------------------------|
| Dashboard       | â |                                                                                                                                                                                                                                                                                                                                                                                                                                                                                                                                                                                                                                                                                                                                                                                                                                                                                                                                                                                                                                                                                                                                                                                                                                                                                                                                                                                                                                                                                                                                                                                                                                                                                                                                                                                                                                                                                                                                                                                                                                                                                                    |
| To Do           |   | Image: Doing to Doing     Image: Doing to Doing |
| Calendar        | đ | Units () This Month () Certificate IV in Hospitality                                                                                                                                                                                                                                                                                                                                                                                                                                                                                                                                                                                                                                                                                                                                                                                                                                                                                                                                                                                                                                                                                                                                                                                                                                                                                                                                                                                                                                                                                                                                                                                                                                                                                                                                                                                                                                                                                                                                                                                                                                               |
| My Records      |   | Forms D Next Month                                                                                                                                                                                                                                                                                                                                                                                                                                                                                                                                                                                                                                                                                                                                                                                                                                                                                                                                                                                                                                                                                                                                                                                                                                                                                                                                                                                                                                                                                                                                                                                                                                                                                                                                                                                                                                                                                                                                                                                                                                                                                 |
| Courses         | ß |                                                                                                                                                                                                                                                                                                                                                                                                                                                                                                                                                                                                                                                                                                                                                                                                                                                                                                                                                                                                                                                                                                                                                                                                                                                                                                                                                                                                                                                                                                                                                                                                                                                                                                                                                                                                                                                                                                                                                                                                                                                                                                    |
| Forms           | ß | COMPLETE<br>HOSPITALITY                                                                                                                                                                                                                                                                                                                                                                                                                                                                                                                                                                                                                                                                                                                                                                                                                                                                                                                                                                                                                                                                                                                                                                                                                                                                                                                                                                                                                                                                                                                                                                                                                                                                                                                                                                                                                                                                                                                                                                                                                                                                            |
| Help >          | 3 | Image: Training     Jennifer Tran       https://www.chtmelbourne.com.au     anh.n.tran@hotmail.com       info@chtmelbourne.com.au     Melbourne (GMT +10:00)       03 5213 7977     Tup: Factor (Mth antifications off)                                                                                                                                                                                                                                                                                                                                                                                                                                                                                                                                                                                                                                                                                                                                                                                                                                                                                                                                                                                                                                                                                                                                                                                                                                                                                                                                                                                                                                                                                                                                                                                                                                                                                                                                                                                                                                                                            |
| Jennifer Tran > | 0 | 03 5213 7977 Two-Factor Authentification: off                                                                                                                                                                                                                                                                                                                                                                                                                                                                                                                                                                                                                                                                                                                                                                                                                                                                                                                                                                                                                                                                                                                                                                                                                                                                                                                                                                                                                                                                                                                                                                                                                                                                                                                                                                                                                                                                                                                                                                                                                                                      |
|                 |   | Click on the To Do Tile!                                                                                                                                                                                                                                                                                                                                                                                                                                                                                                                                                                                                                                                                                                                                                                                                                                                                                                                                                                                                                                                                                                                                                                                                                                                                                                                                                                                                                                                                                                                                                                                                                                                                                                                                                                                                                                                                                                                                                                                                                                                                           |